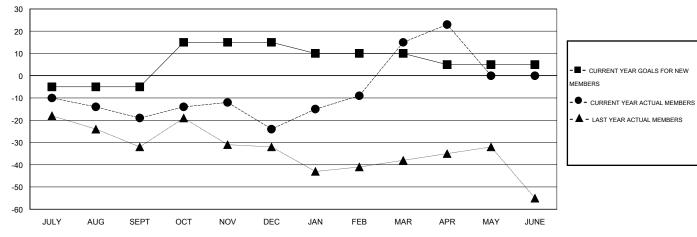

#### GOALS AND ACTUAL MEMBERS CUMULATIVE

| DROPPED CLUBS: 1  DROPPED MEMBERS |               | 34 CLUBS OF 53 ADDED 1 OR MORE<br>NEW MEMBERS | GENDER DISTRIBUTION  MALE 868 (67.87%)  FEMALE 411 (32.13%) |            |
|-----------------------------------|---------------|-----------------------------------------------|-------------------------------------------------------------|------------|
| DECEASED  CLUB CANCELLED  OTHER   | 14<br>0<br>91 | CLICK HERE FOR HEALTH ASSESSMENT DATA         | FAMILY UNIT MEMBERS HEAD OF HOUSEHOLD                       | 230<br>113 |
| TOTAL                             | 105           |                                               | NON-HEAD OF HOUSEHOLD                                       | 117        |